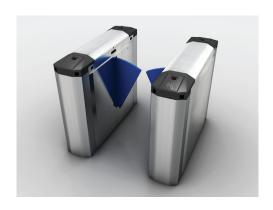

- Alarm function: When there is an illegally force entry, alarm will be triggered automatically and the motor will lock up.
- This model comes with latest second generation of mechanism which is silent.
- Anti-pinch function: flap gate has mechanical / infrared induction for anti-pinch function.
- The flap gate has a function to handle tailgating or people walking on the different direction.
- The flap gate is always on lock position and if there is an intrusion, there would be an alarm.
- The flap gate can work with any door access & biometric recognition system.
- The flap gate is bidirectional (pedestrian can enter and exit from one pair of turnstiles).