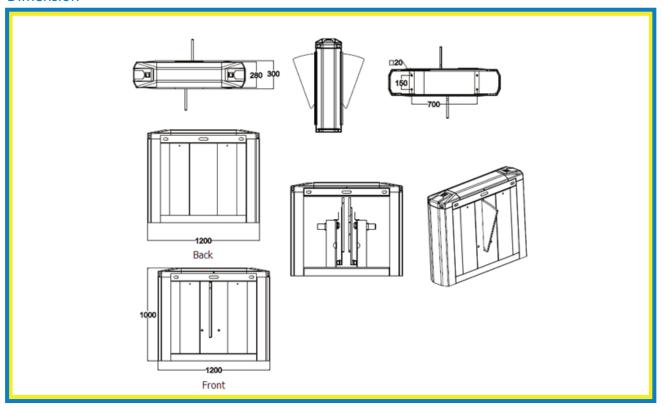

## Specification

| Housing Material       | 304 stainless steel                 | Time of Opening / Closing   | 0.6 sec                                                            |
|------------------------|-------------------------------------|-----------------------------|--------------------------------------------------------------------|
| Working Voltage        | AC220V±10% 50±10% Hz                | Pass Speed                  | 40 person/min (open), 25-30 person/min (closed)                    |
| Drive Motor            | DC24V brush motor                   | Reset time after break down | 10 sec                                                             |
| Size                   | 1200 x 300 x 1000 mm                | Time to work after power on | 3 sec                                                              |
| Retractable Arm Length | 260 mm                              | Operation Temperature       | -10°C ~ +70°C                                                      |
| Passing Width          | ≤580 mm                             | Operation Humidity          | ≤90%                                                               |
| Normal Running Life    | >3 million                          | Communication Interface     | RS485                                                              |
| Direction              | Single or bi-directional (optional) | Input Interface             | +12V level signal or pulse<br>width >100ms, drive<br>current >10mA |

## **Dimension**

sales@microidee.com www.microidee.com