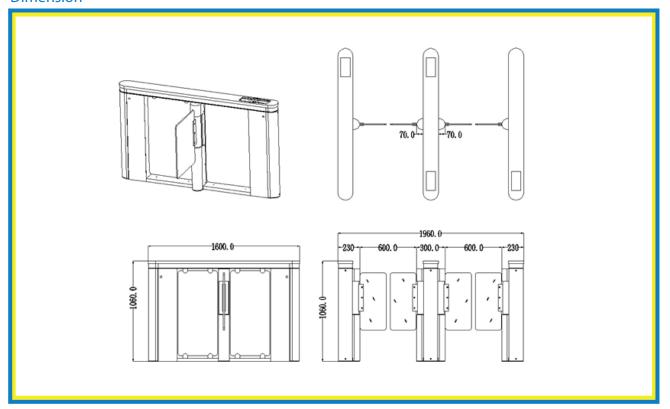

## **Dimension**

sales@microidee.com www.microidee.com

## Specification

| Housing Material    | 304 stainless steel  | Time of Opening / Closing   | 1 sec                                                             |
|---------------------|----------------------|-----------------------------|-------------------------------------------------------------------|
| Working Voltage     | AC220V±10% 50±10% Hz | Pass Speed                  | 25-30 person/min (closed)                                         |
| Thickness           | 2 mm                 | Time to work after power on | 3 sec                                                             |
| Drive Motor         | Brush motor (DC24V)  | Reset time after break down | 10 sec                                                            |
| Size                | 1600 x 160 x 1060 mm | Operation Temperature       | -10°C ~ +70°C                                                     |
| Swing Length        | 290 mm               | Operation Humidity          | ≤90%                                                              |
| Max Passage Width   | 1200 mm              | Communication Interface     | RS485                                                             |
| Normal Running Life | >5 million           | Input Interface             | +12V level signal or pulse<br>width>100ms, drive<br>current >10mA |