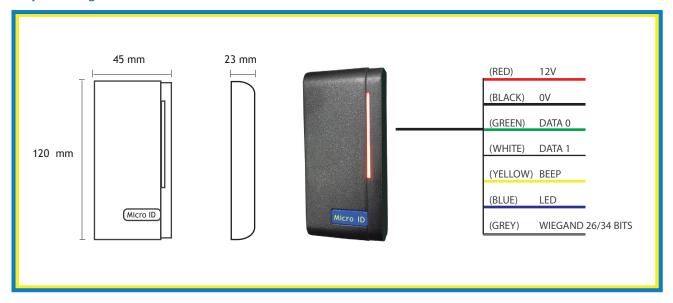

## **Layout Diagram**

sales@microidee.com www.microidee.com

## Specification

| Power Supply            | 12 VDC (±5%)                        |
|-------------------------|-------------------------------------|
| Current                 | 55mA                                |
| Communication           | Wiegand 26/34 bits                  |
| Support Card Type       | EM or Mifare                        |
| Status Indication       | Dual color LED (Red. Green), Buzzer |
| Operating Temperature   | -20 to +70 °C                       |
| Humidity                | 0 ~ 95% (No condensation)           |
| <b>Protection Class</b> | IP65 (Fully Waterproof)             |
| Color                   | Black                               |
| Dimension               | 120 x 45 x 23 mm                    |
| Weight                  | 200g                                |